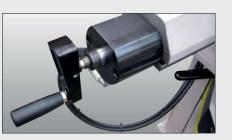

## Standard

- Arco a gestione idraulica con regolazione del taglio tramite valvola di flusso monogiro, in posizione ergonomica.
- Morsa chiusura materiale a posizionamento manuale con cilindro di bloccaggio idraulico.
- Rotazione arco con fermi di battuta a 0°, 45° e 60°.
- Scala graduata per lettura angolo e robusta leva di bloccaggio.
- Possibilità di effettuare tagli in modalità manuale – Kit M
- Head hydraulic controlled with cutting adjustment by single-turn flow valve, in an ergonomic position.
- Material clamping vice with manual positioning with hydraulic locking cylinder.
- Head rotation angle stop at 0°, 45° and 60°.
- Degrees measuring system, graduated scale and rugged in construction locking lever.
- Possibility to cut in manual modality Kit M