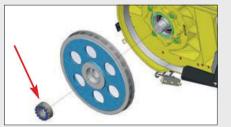

Riduttore ad albero por-

tante ed esente da manu-

Load-bearing shaft gear

box requiring no mainte-

tenzione (ingrassaggio).

nance (greasing).

Rullo appoggio barre registrabile in altezza posizionato in lato carico. *Loading side bar supporting height adjustable roller.* 