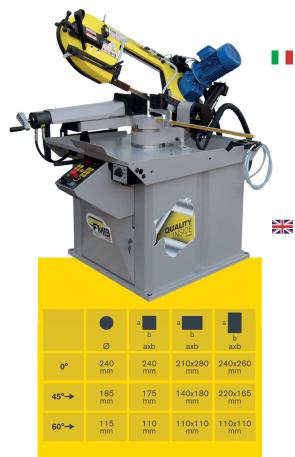

## SIRIUS

SEGATRICE A NASTRO SEMIAUTOMATICA PER TAGLI DA 0° A 60° A DESTRA SEMIAUTOMATIC BAND SAW MACHINE FOR CUTS FROM 0° TO 60° RIGHT

## Standard

- Arco a gestione idraulica con regolazione del taglio tramite valvola di flusso monogiro, in posizione ergonomica.
- Morsa chiusura materiale a posizionamento manuale con cilindro di bloccaggio idraulico.
- Rotazione arco con fermi di battuta a 0°, 45° e 60°.
- Scala graduata per lettura angolo e robusta leva di bloccaggio.
- Possibilità di effettuare tagli in modalità manuale – Kit M
- Head hydraulic controlled with cutting adjustment by single-turn flow valve, in an ergonomic position.
- Material clamping vice with manual positioning with hydraulic locking cylinder.
- Head rotation angle stop at 0°, 45° and 60°.
- Degrees measuring system, graduated scale and rugged in construction locking lever.
- Possibility to cut in manual modality Kit M