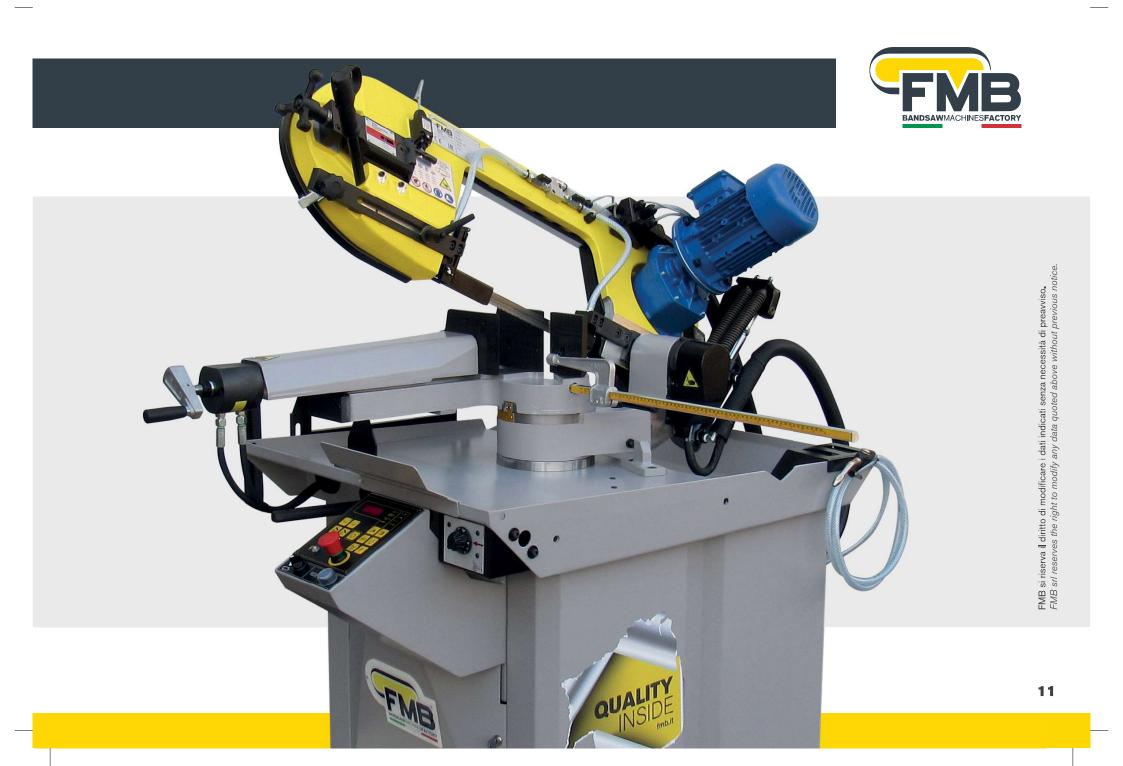

## SIRIUS

SEGATRICE A NASTRO SEMIAUTOMATICA PER TAGLI DA 0° A 60° A DESTRA SEMIAUTOMATIC BAND SAW MACHINE FOR CUTS FROM 0° TO 60° RIGHT

## Standard

- Arco a gestione idraulica con regolazione del taglio tramite valvola di flusso monogiro, in posizione ergonomica.
- Morsa chiusura materiale a posizionamento manuale con cilindro di bloccaggio idraulico.
- Rotazione arco con fermi di battuta a 0°, 45° e 60°.
- Scala graduata per lettura angolo e robusta leva di bloccaggio.
- Possibilità di effettuare tagli in modalità manuale – Kit M
- Head hydraulic controlled with cutting adjustment by single-turn flow valve, in an ergonomic position.
- Material clamping vice with manual positioning with hydraulic locking cylinder.
- Head rotation angle stop at 0°, 45° and 60°.
- Degrees measuring system, graduated scale and rugged in construction locking lever.
- Possibility to cut in manual modality Kit M