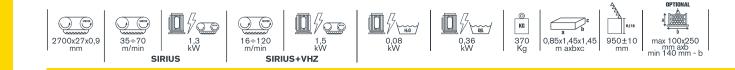

system, graduated scale and rugged in construction locking lever.
- Possibility to cut in manual modality Kit M

## **Optional**

SENS - DOTM - RPM1 - VAT - NB1 - NB2 -LX - TM - MT - RIA - VHZ - SR D - ACP

Dotazioni accessorie Accessory equipments C2 - RE2G - RE1G - CREC - CRES - RRS -FM..RSE - RM - RCN - RMN



Morsa chiusura materiale in ghisa a posizionamento manuale, dotata di cilindro di chiusura idraulico. *Material clamping vice made of cast iron with manual positioning and hydraulic locking cylinder.* 

Riduttore ad albero por-

tante ed esente da manu-

Load-bearing shaft gear

box requiring no mainte-

tenzione (ingrassaggio).

nance (greasing).



Rullo appoggio barre registrabile in altezza posizionato in lato carico. *Loading side bar supporting height adjustable roller.*